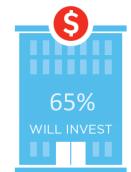

# Florida companies more confident Preparing for growth through in local economy capital investment

**GLOBAL ECONOMY 78**%

NATIONAL ECONOMY

LOCAL ECONOMY

83%

Middle market companies in Florida are sending a strong message that they are poised to invest.

| | | | | | | | | VS. NATIONAL MIDDLE MARKET | | | | | | | | |

58%

73%

83%

FOR MORE INFORMATION VISIT MIDDLEMARKETCENTER.ORG