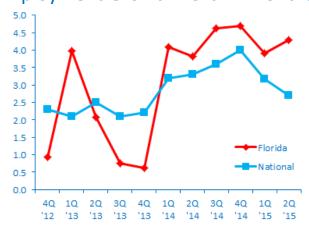

## **FLORIDA GROWTH**

Revenue Growth vs. National

8.9%

FLORIDA MIDDLE MARKET GROWTH **OVER THE PAST 12 MONTHS** 

6.6%

Past 12 Months **National** 

5.2%

FLORIDA MIDDLE MARKET GROWTH **OVER THE NEXT 12 MONTHS** 

5.1%

Next 12 Months **National** 

**Employment Growth** 

FLORIDA MIDDLE MARKET GROWTH **OVER THE PAST 12 MONTHS** 

3.9%

Past 12 Months National

FLORIDA MIDDLE MARKET GROWTH **OVER THE NEXT 12 MONTHS** 

2.7%

Next 12 Months **National** 