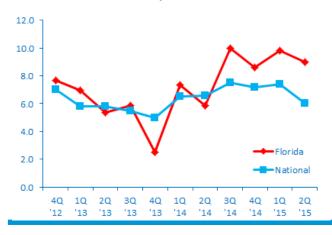

ORMATION VISIT MIDDLEMARKETCENTER.ORG







### MEET FLORIDA'S MIGHTY MIDDLE MARKET

### Florida's Middle Market Defined

**ANNUAL REVENUE** 

\$10MM-\$1B







**NEARLY** 

7,000

**BUSINESSES** 



**MORE THAN** 

\$277B

IN ANNUAL REVENUE



**REPRESENTS** 

0.4%

OF ALL FLORIDA COMPANIES



**GENERATES** 

25%

OF ALL FLORIDA
BUSINESS REVENUE







**EMPLOYS** 

21%

OF THE FLORIDA WORKFORCE



## **Diverse**



construction 11.6%



HEALTHCARE 9.6%



RETAIL TRADE

12.4%



FINANCE & INSURANCE

**6.1%** 



PROFESSIONAL SERVICES 7.8%



MANUFACTURING 11.3%



WHOLESALE TRADE

14.4%



AGRICULTURE 0.8%



TRANSPORTATION & WAREHOUSING

3.3%

SOURCE: 2014 D&B DATA

**FLORIDA MIDDLE MARKET INDICATOR** 

**20** 2015

# FLORIDA GROWTH **VS. NATIONAL**

### Revenue Growth past 12 months



### **Employment Growth past 12 months**



#### Revenue Growth next 12 months



### **Employment Growth next 12 months**



FOR MORE INFORMATION VISIT MIDDLEMARKETCENTER.ORG



In Collaboration With