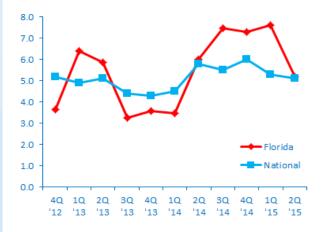

ET

### Florida's Middle Market Defined

**ANNUAL REVENUE** 

\$10MM-\$1B







**NEARLY** 

7,000

**BUSINESSES** 



**MORE THAN** 

\$277B

IN ANNUAL REVENUE



**REPRESENTS** 

0.4%

OF ALL FLORIDA COMPANIES



**GENERATES** 

25%

OF ALL FLORIDA
BUSINESS REVENUE







**EMPLOYS** 

21%

OF THE FLORIDA WORKFORCE



## **Diverse**



construction 11.6%



HEALTHCARE 9.6%



RETAIL TRADE

12.4%



FINANCE & INSURANCE

**6.1%** 



PROFESSIONAL SERVICES 7.8%



MANUFACTURING 11.3%



WHOLESALE TRADE

14.4%



AGRICULTURE 0.8%



TRANSPORTATION & WAREHOUSING

3.3%

SOURCE: 2014 D&B DATA

**FLORIDA MIDDLE MARKET INDICATOR** 

**20** 2015

# FLORIDA GROWTH **VS. NATIONAL**

### Revenue Growth past 12 months



### **Employment Growth past 12 months**



#### Revenue Growth next 12 months



### **Employment Growth next 12 months**



FOR MORE INFORMATION VISIT MIDDLEMARKETCENTER.ORG



In Collaboration With