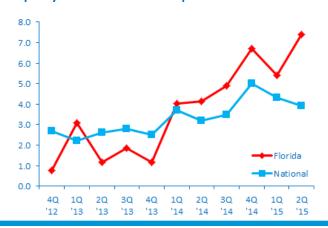

### MEET FLORIDA'S MIGHTY MIDDLE MARKET

### Florida's Middle Market Defined

**ANNUAL REVENUE** 

\$10MM-\$1B







**NEARLY** 

7,000

**BUSINESSES** 



**MORE THAN** 

\$277B

IN ANNUAL REVENUE



**REPRESENTS** 

0.4%

OF ALL FLORIDA COMPANIES



**GENERATES** 

25%

OF ALL FLORIDA
BUSINESS REVENUE







**EMPLOYS** 

21%

OF THE FLORIDA WORKFORCE



## **Diverse**



construction 11.6%



HEALTHCARE 9.6%



RETAIL TRADE

12.4%



FINANCE & INSURANCE

**6.1%** 



PROFESSIONAL SERVICES 7.8%



MANUFACTURING 11.3%



WHOLESALE TRADE

14.4%



AGRICULTURE 0.8%



TRANSPORTATION & WAREHOUSING

3.3%

SOURCE: 2014 D&B DATA

**FLORIDA MIDDLE MARKET INDICATOR** 

**20** 2015

# FLORIDA GROWTH **VS. NATIONAL**

### Revenue Growth past 12 months



### **Employment Growth past 12 months**



#### Revenue Growth next 12 months



### **Employment Growth next 12 months**



FOR MORE INFORMATION VISIT MIDDLEMARKETCENTER.ORG



In Collaboration With